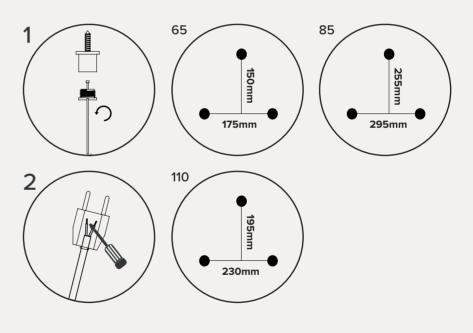

# TECHNICAL SPECIFICATIONS **SPACE**

|                                                                                     | 20°                                          |  |
|-------------------------------------------------------------------------------------|----------------------------------------------|--|
| Input Voltage:                                                                      | AC85-265V, 50/60Hz                           |  |
| LED Power SPACE65:<br>LED Power SPACE85:<br>LED Power SPACE110:                     | 28W (2520lm)<br>38W (3420lm)<br>48W (4320lm) |  |
| Efficiency(lm/w):                                                                   | 90lm/w                                       |  |
| LED Type:                                                                           | SMD2835 (LEDpanel)                           |  |
| Color Rendering Index(CRI):                                                         | 80 Ra                                        |  |
| Dimensions SPACE65:<br>Dimensions SPACE85:<br>Dimensions SPACE110:<br>Cable length: | Ø65x30cm<br>Ø85x40cm<br>Ø110x50cm<br>200cm   |  |
| Control:                                                                            | LampSmartPro app/Remote                      |  |
|                                                                                     |                                              |  |
| 3000K Dimr                                                                          | nable 6000K                                  |  |
| Ø65                                                                                 | Ø85 Ø110                                     |  |
| TECHNICAL SPECIFICATIONS <b>PETBOARD</b>                                            |                                              |  |

#### **IMPORTANT!** Turn off all the power before installation

STEP 1: Mount part 1 for the steel wires on the ceiling (use plugs if necessary)

STEP 2: Put the steel wire through part 2 and srew them on part 1

STEP 3: Hang the lamp on the steel wires and determine the height of the lamp

STEP 4: Cut off the remaining steel wires IMPORTANT! (keep a piece of steel wire to adjust the lamp later if necessary)

STEP 5: Mount the bracket for the ceiling rose to the ceiling