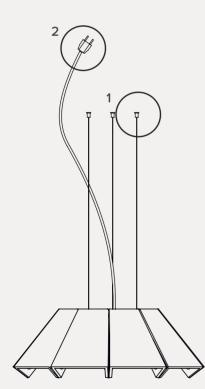

#### **IMPORTANT!** Turn off all the power before installation

STEP 1: Mount part 1 for the steel wires on the ceiling (use plugs if necessary)

STEP 2: Put the steel wire through part 2 and srew them on part 1

STEP 3: Hang the lamp on the steel wires and determine the height of the lamp

STEP 4: Cut off the remaining steel wires IMPORTANT! (keep a piece of steel wire to adjust the lamp later if necessary)

STEP 5: Mount the bracket for the ceiling rose to the ceiling

STEP 5: Adjust the power cable to the correct length (trim if necessary)

STEP 7: Mount the ceiling rose to the bracket