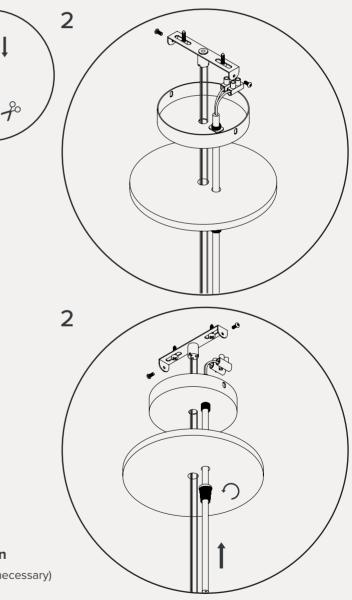

#### **IMPORTANT!** Turn off all the power before installation

STEP 1: Mount part 1 for the steel wires on the ceiling (use plugs if necessary)

STEP 2: Put the steel wire through part 2 and srew them on part 1

STEP 3: Hang the lamp on the steel wires and determine the height of the lamp

STEP 4: Cut off the remaining steel wires IMPORTANT! (keep a piece of steel wire to adjust the lamp later if necessary)

STEP 5: Mount the bracket for the ceiling rose to the ceiling

STEP 5: Adjust the power cable to the correct length (trim if necessary)

STEP 7: Mount the ceiling rose to the bracket