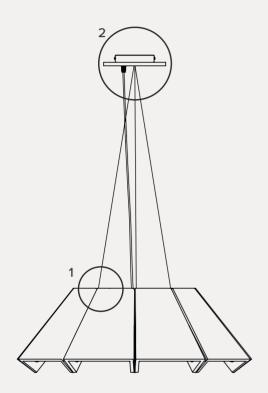

1

Ensure that the mounting surface and supporting hardware can safely bear the weight of the lamp. Follow the manufacturer's weight restrictions and guidelines. Inspect the electrical wiring for any signs of damage or wear. Replace or repair any damaged wiring before proceeding with the installation.

#### **IMPORTANT!** Turn off all the power before installation

STEP 1: Mount part 1 for the steel wires on the ceiling (use plugs if necessary)

STEP 2: Put the steel wire through part 2 and srew them on part 1

STEP 3: Hang the lamp on the steel wires and determine the height of the lamp

STEP 4: Cut off the remaining steel wires IMPORTANT! (keep a piece of steel wire to adjust the lamp later if necessary)

STEP 5: Mount the bracket for the ceiling rose to the ceiling