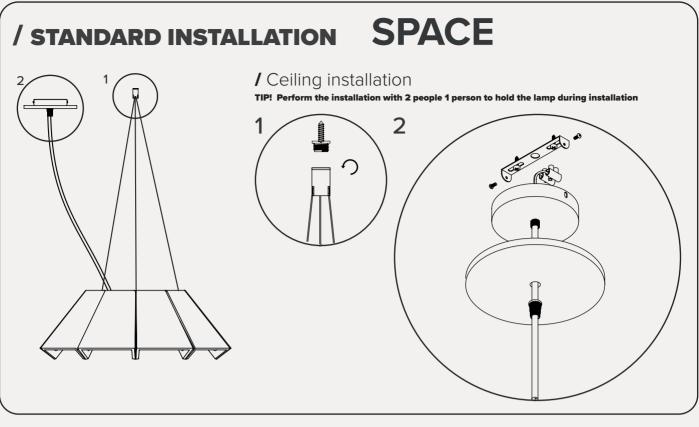

#### / Ceiling installation

TIP! Perform the installation with 2 people 1 person to hold the lamp during installation

#### / STANDARD INSTALLATION

#### **IMPORTANT!** Turn off all the power before installation

STEP 1: Mount part 1 for the steel wires on the ceiling (use plugs if necessary)

STEP 2: Put the steel wire through part 2 and srew them on part 1

STEP 3: Hang the lamp on the steel wires and determine the height of the lamp

STEP 4: Cut off the remaining steel wires IMPORTANT! (keep a piece of steel wire to adjust the lamp later if necessary)

STEP 5: Mount the bracket for the ceiling rose to the ceiling

STEP 5: Adjust the power cable to the correct length (trim if necessary)

STEP 7: Mount the ceiling rose to the bracket